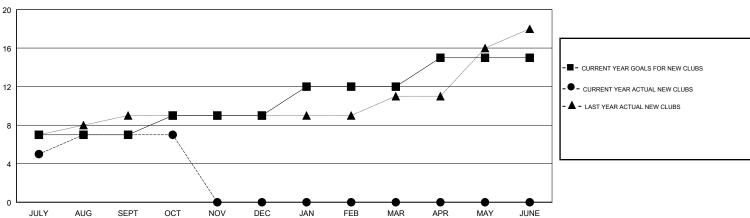

## GOALS AND ACTUAL NEW CLUBS CUMULATIVE

| DROPPED CLUBS: 0 |     |
|------------------|-----|
| DROPPED MEMBERS  |     |
| DECEASED         | 2   |
| CLUB CANCELLED   | 0   |
| OTHER            | 390 |
| TOTAL            | 392 |